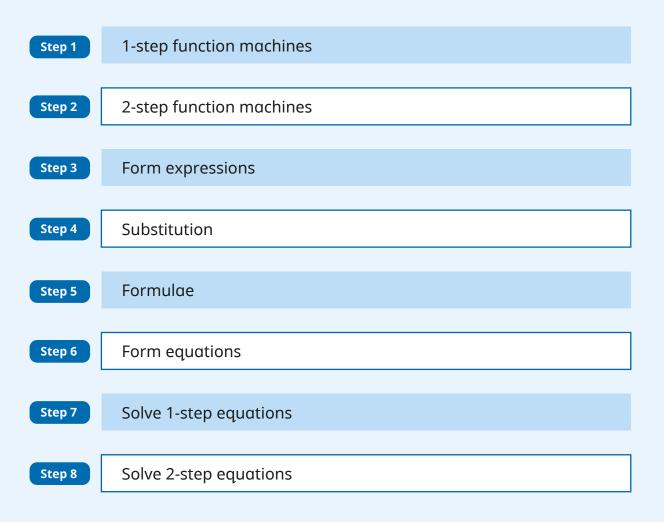

# Small steps Year 6



© White Rose Maths 2022 Maths

| Step 1 | Add or multiply?                 |
|--------|----------------------------------|
| Step 2 | Use ratio language               |
| Step 3 | Introduction to the ratio symbol |
| Step 4 | Ratio and fractions              |
| Step 5 | Scale drawing                    |
| Step 6 | Use scale factors                |
| Step 7 | Similar shapes                   |
| Step 8 | Ratio problems                   |







| Step 9  | Proportion problems |
|---------|---------------------|
|         |                     |
| Step 10 | Recipes             |























Step 9

Multiply and divide decimals in context



White



| Step 1 | Decimal and fraction equivalents               |
|--------|------------------------------------------------|
| Step 2 | Fractions as division                          |
|        |                                                |
| Step 3 | Understand percentages                         |
| Step 4 | Fractions to percentages                       |
| Step 5 | Equivalent fractions, decimals and percentages |
|        |                                                |
| Step 6 | Order fractions, decimals and percentages      |
| Step 7 | Percentage of an amount – one step             |
| Step 8 | Percentage of an amount – multi-step           |
|        | referrage of an amount main step               |