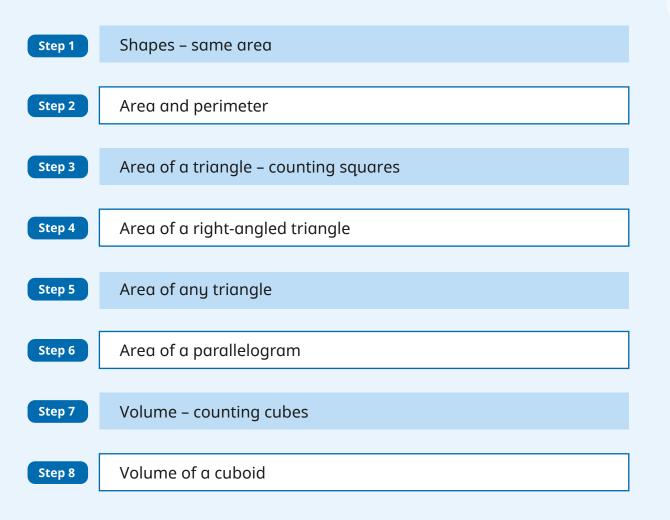

de decimals in context



White



| Step 1 | Decimal and fraction equivalents               |
|--------|------------------------------------------------|
| Step 2 | Fractions as division                          |
|        |                                                |
| Step 3 | Understand percentages                         |
| Step 4 | Fractions to percentages                       |
| Step 5 | Equivalent fractions, decimals and percentages |
|        |                                                |
| Step 6 | Order fractions, decimals and percentages      |
| Step 7 | Percentage of an amount – one step             |
| Step 8 | Percentage of an amount – multi-step           |
|        | referrage of an amount main step               |





Step 9

Percentages – missing values









| Step 1 | Line graphs                   |
|--------|-------------------------------|
|        |                               |
| Step 2 | Dual bar charts               |
| Step 3 | Read and interpret pie charts |
|        |                               |
| Step 4 | Pie charts with percentages   |
| Step 5 | Draw pie charts               |
|        |                               |
| Step 6 | The mean                      |