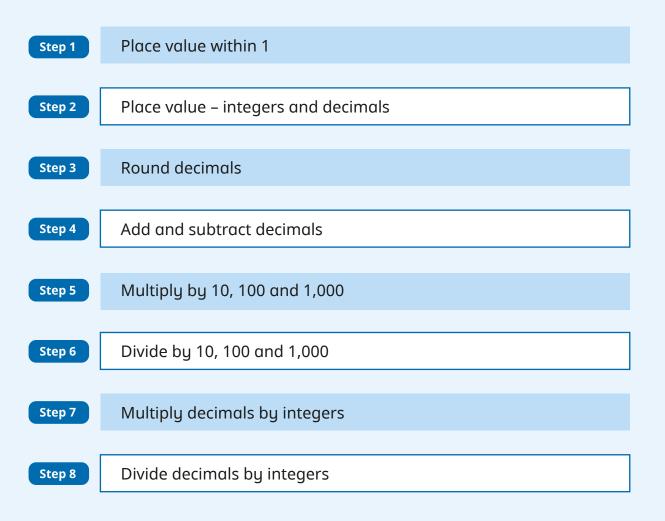

# Small steps Year 6



© White Rose Maths 2022 Maths

| Step 1 | Add or multiply?                 |
|--------|----------------------------------|
| Step 2 | Use ratio language               |
| Step 3 | Introduction to the ratio symbol |
| Step 4 | Ratio and fractions              |
| Step 5 | Scale drawing                    |
| Step 6 | Use scale factors                |
| Step 7 | Similar shapes                   |
| Step 8 | Ratio problems                   |







| Step 9  | Proportion problems |
|---------|---------------------|
|         |                     |
| Step 10 | Recipes             |























Step 9

Multiply and divide decimals in context



White



| Step 1 | Decimal and fraction equivalents               |
|--------|------------------------------------------------|
| Step 2 | Fractions as division                          |
|        |                                                |
| Step 3 | Understand percentages                         |
| Step 4 | Fractions to percentages                       |
| Step 5 | Equivalent fractions, decimals and percentages |
|        |                                                |
| Step 6 | Order fractions, decimals and percentages      |
| Step 7 | Percentage of an amount – one step             |
| Step 8 | Percentage of an amount – multi-step           |
|        | referrage of an amount main step               |





Step 9